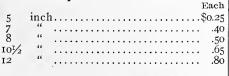

-----|--------|--------|
|   | Height  | of Plates                    | Each   | Doz.   |
|   | 12 inch | 5 x 7                        | \$0.75 | \$8.50 |
|   |         | 5 x 7                        | .85    | 9.00   |
|   |         | $\dots 8 \ge 10^{1/2}$       | 1.25   | 14.50  |
|   |         | $\dots 8 \ge 10^{1/2}$       | 1.35   | 15.50  |
| ļ | 30 "    | $\dots .8 \ge 10\frac{1}{2}$ | 1.40   | 16.50  |
| ļ |         | $\dots .8 \ge 10^{1/2}$      | 1.50   | 17.00  |
|   |         | $\dots .8 \ge 10\frac{1}{2}$ | 1.60   | 18.00  |
|   |         | 8 x 12                       | 1.75   | 20.00  |
|   | 60 "    | 8 x 12                       | 1.85   | 21.00  |
|   | 72 "    | 8 x 12                       | 2.00   | 23.00  |

EXTRA PLATES FOR IRON STANDS For Superior and Star Stands





All Prices subject to Market Changes

### WHEELBARROWS **MICHELL'S SPECIAL GREENHOUSE**



This is a very narrow barrow, de-signed for use in aisles of a greenhouse. Box measures inside 14 ins. in front, 17

Special Greenhouse Barrow ins. in back, and 12 inches deep. Handles, 4 feet, 8 inches long. Spread of handles at hand hold 20 Furnished in 18-inch diameter wheel. Nicely painted and striped. Price, each, \$8.00.

### **OTHER WHEELBARROWS**

|             | No. | Tıre in. | Length in. | Depth in. | Width in | 1. Price |
|-------------|-----|----------|------------|-----------|----------|----------|
| Eastern     | 3   | I1/2     | 28         | II        | 22       | \$4.75   |
|             | 4   | 3        |            | 111/2     |          |          |
|             |     | 3